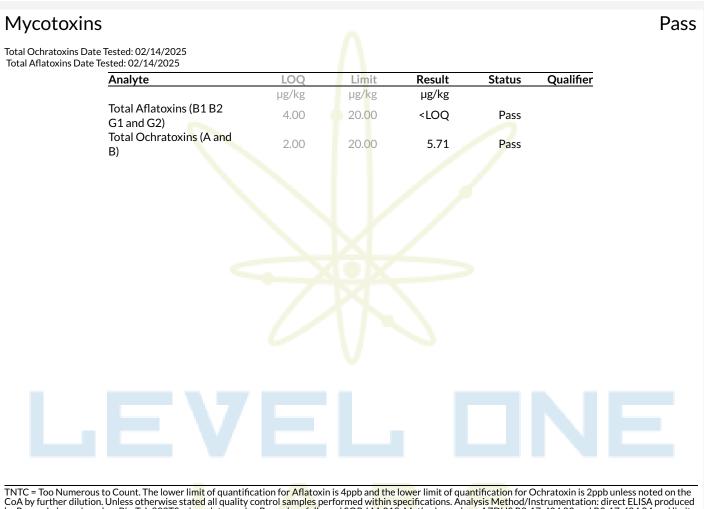

### Gary Payton + Test Tube 5 Badder

Concentrates & Extracts, Live Resin, Butane METHOD OF EXTRACTION: BUTANE

by Romer Labs and read on Bio-Tek 800TS microplate reader. Procedure followed SOP-LM-018. Methods used per AZDHS R9-17-404.03 and R9-17-404.04 and limits set by AZDHS R9-17 Table 3.1. ADHS approved method.